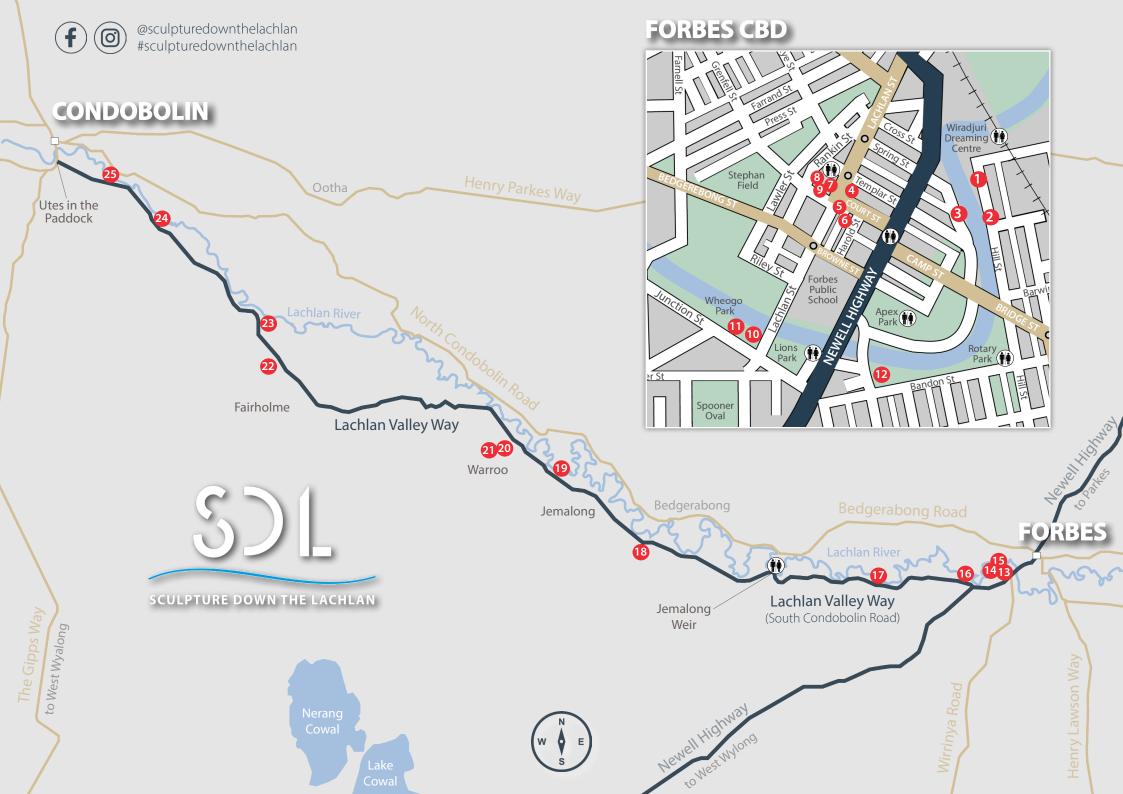

**1** Family Matters

Wiradjuri Dreaming Centre, Hill Street, Forbes

- Wiradjuri Dreaming Story Poles (East) Hill Street. Forbes
- 3 Wiradjuri Dreaming Story Poles (West)

Sir Francis Forbes Drive, Forbes

4 Leroy

Coming soon.

- **Rosa** Cnr Lachlan & Court Streets, Forbes Post Office, Forbes
- The Bird and I Harold Street, Forbes Council Chambers aarden, Forbes
- Arhab Bik Bialhabi (I Welcome You With Love) Albion Park, cnr Lachlan & Grenfell Streets, Forbes
- Inside Out Albion Park, cnr Lachlan & Grenfell Streets, Forbes
- **The Pyramid** Albion Park, cnr Lachlan & Grenfell Streets, Forbes
- Eternity Wheogo Park, cnr Lachlan & Junction Streets, Forbes
- Shadows on the Landing Wheogo Park, cnr Lachlan & Junction Streets, Forbes
- 2 Waiting for Rain Coming soon...

## **3 Varanus (Goanna - Gugga)** Gum Swamp Wildlife Refuge, via Warrul Road, Forbes

The Hunter
 Gum Swamp Wildlife Refuge, via Warrul
 Road, Forbes

- **Gum Swamp Birds** Gum Swamp Wildlife Refuge, via Warrul Road, Forbes
- **Road Kill** 4 Mile Reserve, Lachlan Valley Way, Forbes
- Amazing 9 Mile Reserve, Lachlan Valley Way, Forbes
  Tower
- **18 Tower** *Wilbertroy Lane, Jemalong*
- Bird in Hand
   Straneys Bridge, Hodges Road, Jemalong
- 20 Sonata Warroo Reserve, Warroo Road, Warroo
- 21 Brumbies Run Coming soon...

**B** 

23

- 22 Within Without Marsden Road, Fairholme
  - Heart of Country Lila Park TSR, Lachlan Valley Way, Condobolin
  - Between the Silence and the Heartbeat

TSR, Lachlan Valley Way, 12km from Condobolin

- Wandering TSR, Lachlan Valley Way, 6.5km from
- Condobolin Public Toilets