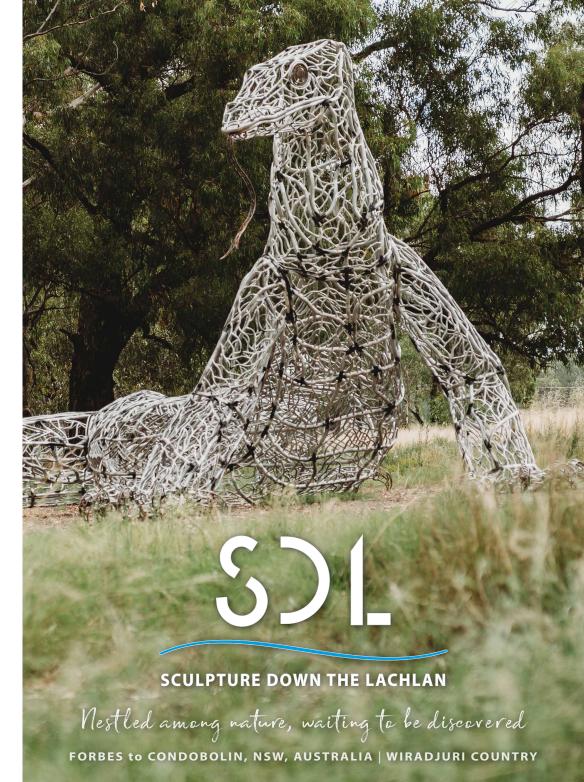

## **3 Varanus (Goanna - Gugga)** Gum Swamp Wildlife Refuge, via Warrul Road, Forbes

The Hunter
 Gum Swamp Wildlife Refuge, via Warrul
 Road, Forbes

- **Gum Swamp Birds** Gum Swamp Wildlife Refuge, via Warrul Road, Forbes
- **Road Kill** 4 Mile Reserve, Lachlan Valley Way, Forbes
- Amazing 9 Mile Reserve, Lachlan Valley Way, Forbes
  Tower
- **18 Tower** *Wilbertroy Lane, Jemalong*
- Bird in Hand
   Straneys Bridge, Hodges Road, Jemalong
- 20 Sonata Warroo Reserve, Warroo Road, Warroo
- 21 Brumbies Run Coming soon...

Front cover: 'Varanus' (2020) by Glen Star. Photo: Monique Lovick.